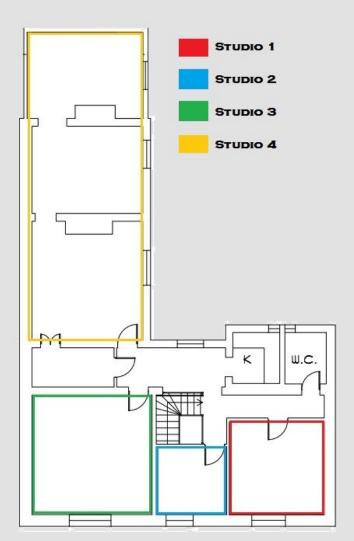

### Accommodation

The accommodation available is as follows:

| Studio | Size (sq ft) | Desks  | Rent (pa) |
|--------|--------------|--------|-----------|
| 1      | 146          | 2 - 3  | £4,200    |
| 2      | 84           | 2      | £2,600    |
| 3      | 227          | 5 - 6  | £6,500    |
| 4      | 508          | 8 - 12 | £15,000   |